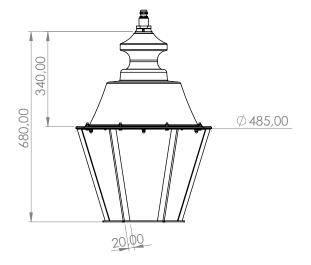

### **▼ MATERIALS AND FINISHES**

- · Class II luminaire
- Stepped dome of round section, lower diameter 485mm, capital diameter 180mm, height 340mm, in spun aluminum.
- 6 straight inclined arms in extruded aluminum semi-integrated cable passage.
- stirrup in aluminum foundry.
- ullet Fixed on the board: One-piece Lolita body in die-cast aluminum casting  $\emptyset$ 370mm
- Sealed, screen-printed LOLITA bowl :
- in IK08 flat glass, as standard
- in IK10 polycarbonate, on request

#### **▼** DIMENSIONS