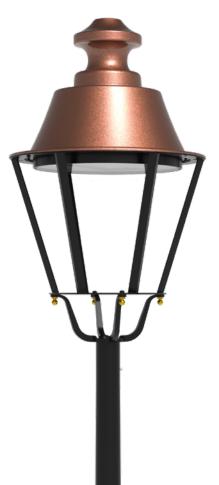

# St Louis.

Classically inspired 6-sided luminaire, rounded shape redesigned in LED version.

### **▼ MATERIALS AND FINISHES**

- · Class II luminaire
- Stepped dome of round section, lower diameter 485mm, capital diameter 180mm, height 340mm, in spun aluminum.
- 6 straight inclined arms in extruded aluminum semi-integrated cable passage.
- stirrup in aluminum foundry.
- ullet Fixed on the board: One-piece Lolita body in die-cast aluminum casting  $\emptyset$ 370mm
- Sealed, screen-printed LOLITA bowl :
- in IK08 flat glass, as standard
- in IK10 polycarbonate, on request

- Aluminum strips between PCBs to reduce glare
- Option: Laser cut and riveted crown.

Customizable graphics on request.

- Decorative brass balls on dome.
- Lum'en mouv or dual source possible
- RAL / Akzo Nobel powder coating of your choice, seaside option on request

# **▼** EQUIPMENT

- OPTICAL BLOCK:
- PMMA optical lenses
- Aluminum PCB (4 PCBs maximum)
- Optics: Road (R), Semi-urban (SU), Urban (U), Square (P), Cycle path (PCY), Pedestrian crossing, Architectural.
- Color temperatures: 3000K, 2700K, 2200K, 1800K (4000K, on request)
- Coexistence of 2 optional color temperatures\*.
- Cable gland
- Pre-wired HO7 RN-F flexible (Length depending on equipment)
- ULR < 1%, ULR < 4% (in situ), CIE flux 3 code > 95%